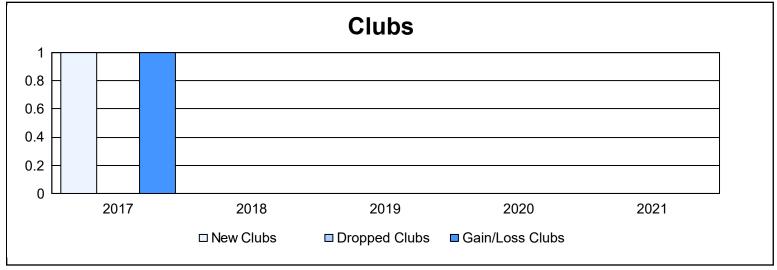

District 110CO As of June 2021 Cumulative

| Year      | New<br>Clubs | Dropped<br>Clubs | Gain/<br>Loss<br>Clubs | New<br>Members | Charter<br>Members | Reinstate<br>Members | Transfer<br>Members | Total<br>Member<br>Added | Total<br>Members<br>Dropped | Gain/<br>Loss<br>Members |
|-----------|--------------|------------------|------------------------|----------------|--------------------|----------------------|---------------------|--------------------------|-----------------------------|--------------------------|
| 2016-2017 | 1            | 0                | 1                      | 141            | 20                 | 4                    | 1                   | 166                      | 171                         | -5                       |
| 2017-2018 | 0            | 0                | 0                      | 118            | 0                  | 3                    | 3                   | 124                      | 142                         | -18                      |
| 2018-2019 | 0            | 0                | 0                      | 98             | 0                  | 12                   | 2                   | 112                      | 187                         | -75                      |
| 2019-2020 | 0            | 0                | 0                      | 109            | 0                  | 0                    | 20                  | 129                      | 143                         | -14                      |
| 2020-2021 | 0            | 0                | 0                      | 62             | 0                  | 20                   | 30                  | 112                      | 191                         | -79                      |
| Average   | 0            | 0                | 0                      | 106            | 4                  | 8                    | 11                  | 129                      | 167                         | -38                      |