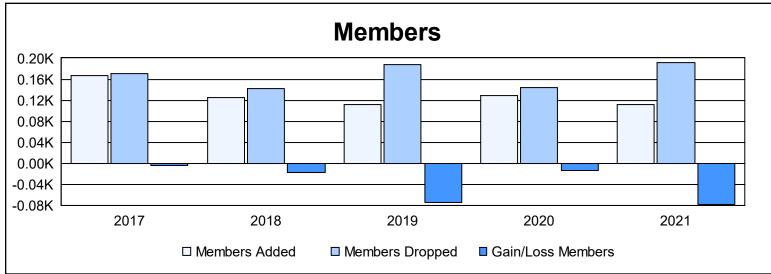

District 110CO As of June 2021 Cumulative

| Year      | New<br>Clubs | Dropped<br>Clubs | Gain/<br>Loss<br>Clubs | New<br>Members | Charter<br>Members | Reinstate<br>Members | Transfer<br>Members | Total<br>Member<br>Added | Total<br>Members<br>Dropped | Gain/<br>Loss<br>Members |
|-----------|--------------|------------------|------------------------|----------------|--------------------|----------------------|---------------------|--------------------------|-----------------------------|--------------------------|
| 2016-2017 | 1            | 0                | 1                      | 141            | 20                 | 4                    | 1                   | 166                      | 171                         | -5                       |
| 2017-2018 | 0            | 0                | 0                      | 118            | 0                  | 3                    | 3                   | 124                      | 142                         | -18                      |
| 2018-2019 | 0            | 0                | 0                      | 98             | 0                  | 12                   | 2                   | 112                      | 187                         | -75                      |
| 2019-2020 | 0            | 0                | 0                      | 109            | 0                  | 0                    | 20                  | 129                      | 143                         | -14                      |
| 2020-2021 | 0            | 0                | 0                      | 62             | 0                  | 20                   | 30                  | 112                      | 191                         | -79                      |
| Average   | 0            | 0                | 0                      | 106            | 4                  | 8                    | 11                  | 129                      | 167                         | -38                      |